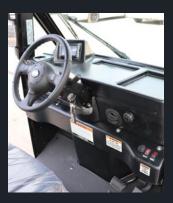

## **Introducing the GO-4 XTF**

Built on the popular GO-4 platform for parking enforcement. This model offers an extended chassis allowing for the integration of a 5 foot aluminum deck with optional clamping walls. The GO-4 XTF can be ordered without doors for quick access to the curb, or with hinged doors for cold climates. Optional upgraded suspension allows for a total 1000lb payload capacity. Speed limit options between 30 - 40 mph.

## **Key Benefits:**

- Compact, only 55" wide with an 11' turning radius
- Efficient drive train fuel or electric
- Quick access to the curb with optional hinged doors
- 4x5' aluminum deck with optional clamping walls
- Upgrade to a 1000lb payload
- Optional accessories such as; a tool box, van body,
  LPR camera system, ladder rack, and more