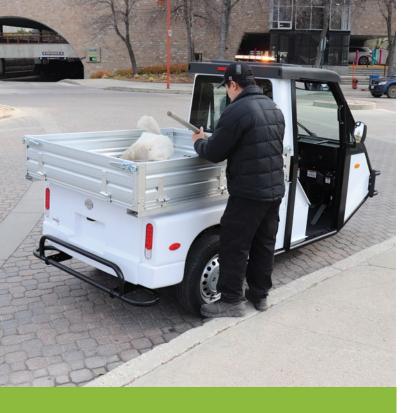

1.204.594.4100 WESTWARDINDUSTRIES.COM

The GO-4 XTF allows operators to deploy a platform with increased versatility over the standard GO-4 for parking enforcement. The XTF can be tasked for parking enforcement, public works, water treatment, street line painting, vector control and more. At 55 inches wide the XTF is very compact, offers a tight turning radius, and comes standard with 600lb payload. Option up to our 1000 lb payload which comes with an upgraded rear suspension.

The GO-4 XTF can be outfitted with many helpful accessories such as an industrial grade metal tool box, a metal van body for last mile delivery or courier applications. Food concessions is also a possibility as the XTF can easily navigate congested food markets. Heating and air conditioning can also be installed.