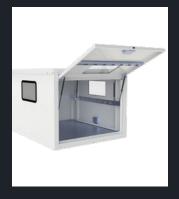

The GO-4 XTF can be outfitted with many helpful accessories such as an industrial grade metal tool box, a metal van body for last mile delivery or courier applications. Food concessions is also a possibility as the XTF can easily navigate congested food markets. Heating and air conditioning can also be installed.

Comfort interior Ladder rack

Van body

**Tool box**