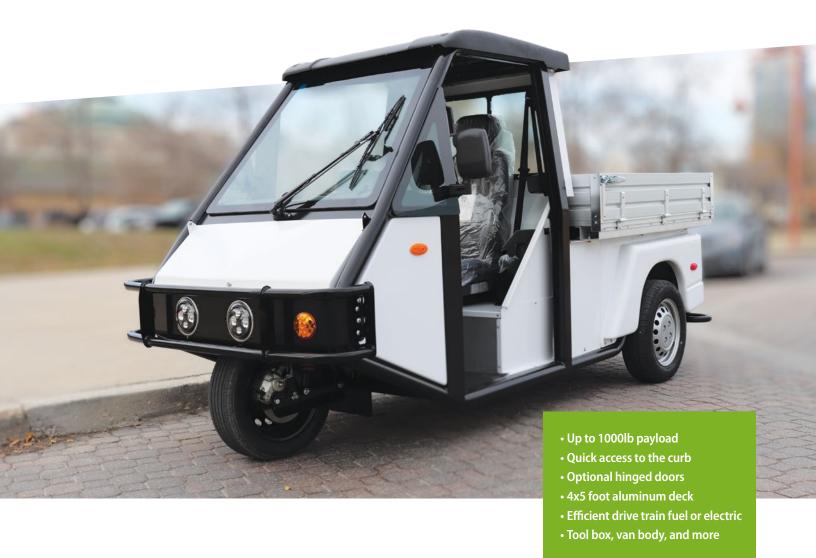

## **Introducing the GO-4 XTF**

Built on the popular GO-4 platform for parking enforcement. This model offers an extended chassis allowing for the integration of a 5 foot aluminum deck with optional clamping walls. The GO-4 XTF can be ordered without doors for quick access to the curb, or with hinged doors for cold climates. Optional upgraded suspension allows for a total 1000lb payload capacity. Speed limit options between 30 - 40 mph.

1.204.594.4100 WESTWARDINDUSTRIES.COM

The GO-4 XTF allows operators to deploy a platform with increased versatility over the standard GO-4 for parking enforcement. The XTF can be tasked for parking enforcement, public works, water treatment, street line painting, vector control and more. At 55 inches wide the XTF is very compact, offers a tight turning radius, and comes standard with 600lb payload. Option up to our 1000 lb payload which comes with an upgraded rear suspension.

## **Key Benefits:**

- Compact, only 55" wide with an 11' turning radius
- Efficient drive train fuel or electric
- Quick access to the curb with optional hinged doors
- 4x5' aluminum deck with optional clamping walls
- Upgrade to a 1000lb payload
- Optional accessories such as; a tool box, van body,
  LPR camera system, ladder rack, and more