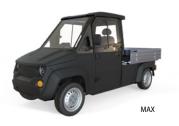

**Westward Vehicle Models** 

2021

| Specs                                                    |                                                                                                  | GO-4 Electric                                                                                       |                                                                          |                         |                                                          | MAX LSV Electric                                                                                |           |                                                                                                                                                       |             | New – MAX 3 Wheel Electric |             |                                                                                                                                                                                               |          |          |
|----------------------------------------------------------|--------------------------------------------------------------------------------------------------|-----------------------------------------------------------------------------------------------------|--------------------------------------------------------------------------|-------------------------|----------------------------------------------------------|-------------------------------------------------------------------------------------------------|-----------|-------------------------------------------------------------------------------------------------------------------------------------------------------|-------------|----------------------------|-------------|-----------------------------------------------------------------------------------------------------------------------------------------------------------------------------------------------|----------|----------|
|                                                          | XTF                                                                                              | SD-Gas                                                                                              | XTR                                                                      | XTF-8                   | XTF-15                                                   | SD-15                                                                                           | SD-20     | MAX-6                                                                                                                                                 | MAX-8       | MAX-15                     | MAX-20      | MAX 3-8                                                                                                                                                                                       | MAX 3-15 | MAX 3-20 |
| Application                                              | Utility/Parking                                                                                  | ity/Parking Parking Refuse Haul                                                                     |                                                                          | Utility/Parking         |                                                          | Parking                                                                                         |           | Utility/Parking/Transport/Delivery                                                                                                                    |             |                            | Parking     |                                                                                                                                                                                               |          |          |
| Rollbar Chassis Platform                                 | 3 wheel                                                                                          | 3 wheel                                                                                             | 3 wheel                                                                  | 3 wheel                 | 3 wheel                                                  | 3 wheel                                                                                         | 3 wheel   | 4 wheel                                                                                                                                               | 4 wheel     | 4 wheel                    | 4 wheel     | 3 wheel                                                                                                                                                                                       | 3 wheel  | 3 wheel  |
| Cargo Style                                              | Flat Deck                                                                                        | ABS Trunk                                                                                           | 1.75 cub bin                                                             | Flat Deck               | Flat Deck                                                | ABS Trunk                                                                                       | ABS Trunk | Flat Deck                                                                                                                                             | Flat Deck   | Flat Deck                  | Flat Deck   | Limited cargo load                                                                                                                                                                            |          |          |
| Seating                                                  | 1                                                                                                | 1                                                                                                   | 1                                                                        | 1                       | 1                                                        | 1                                                                                               | 1         | 2                                                                                                                                                     | 2           | 2                          | 2           | 2                                                                                                                                                                                             | 2        | 2        |
| Drivetrain                                               | 1.0L gas                                                                                         | 1.0L gas                                                                                            | 1.0L gas                                                                 | 48v                     | 72v                                                      | 72v                                                                                             | 72/96v    | 48v                                                                                                                                                   | 48v         | 72v                        | 72v         | 48v                                                                                                                                                                                           | 72v      | 72/96v   |
| Pack Size Kilowatt                                       | NA                                                                                               | NA                                                                                                  | NA                                                                       | 8                       | 15                                                       | 15                                                                                              | 20        | 6                                                                                                                                                     | 8           | 15                         | 20          | 8                                                                                                                                                                                             | 15       | 20       |
| Estimated Range*                                         | Up to 45 mpg                                                                                     |                                                                                                     |                                                                          | 35-40                   | 65-75                                                    | 65-75                                                                                           | 100       | 28-32                                                                                                                                                 | 35-40       | 70-80                      | 120-140     | 35-40                                                                                                                                                                                         | 65-75    | 100      |
| On Road Max Speed MPH                                    | 40                                                                                               | 40                                                                                                  | 30                                                                       | 30                      | 35                                                       | 35                                                                                              | 40        | 25                                                                                                                                                    | 25          | 25                         | 25          | 35                                                                                                                                                                                            | 45       | 45       |
| Standard Heat                                            | o                                                                                                | у                                                                                                   | О                                                                        | n/a                     | О                                                        | у                                                                                               | у         | n/a                                                                                                                                                   | О           | О                          | О           | o                                                                                                                                                                                             | О        | 0        |
| AC (MAX TBA date)                                        | o                                                                                                | О                                                                                                   | О                                                                        | n                       | 0                                                        | 0                                                                                               | 0         | n                                                                                                                                                     | n           | 0                          | О           | o                                                                                                                                                                                             | o        | 0        |
| Cab Wrapper Standard                                     | у                                                                                                | у                                                                                                   | у                                                                        | у                       | у                                                        | у                                                                                               | у         | o                                                                                                                                                     | О           | О                          | О           | o                                                                                                                                                                                             | О        | 0        |
| Sliding Door Design                                      |                                                                                                  | у                                                                                                   |                                                                          |                         |                                                          | у                                                                                               | у         |                                                                                                                                                       |             |                            |             |                                                                                                                                                                                               |          |          |
| Hinged Doors                                             | o                                                                                                |                                                                                                     | О                                                                        | o                       | О                                                        |                                                                                                 |           | o                                                                                                                                                     | О           | О                          | О           | o                                                                                                                                                                                             | О        | 0        |
| Est Turn Radius in Feet                                  | 11                                                                                               | 9                                                                                                   | 11                                                                       | 11                      | 11                                                       | 9                                                                                               | 9         | 14                                                                                                                                                    | 14          | 14                         | 14          | 12.5                                                                                                                                                                                          | 12.5     | 12.5     |
| Flat Deck Option                                         | у                                                                                                | n                                                                                                   | hopper                                                                   | у                       | у                                                        | n                                                                                               | n         | у                                                                                                                                                     | у           | у                          | у           | у                                                                                                                                                                                             | у        | у        |
| Total Payload** (Optional upgrade)                       | 650                                                                                              | 500                                                                                                 | 1000                                                                     | 650                     | 650                                                      | 500                                                                                             | 500       | 1000                                                                                                                                                  | 1000 (1500) | 1000 (1350)                | 1000 (1350) | 650 (150 cargo)                                                                                                                                                                               |          |          |
| EST. MSRP*** SAVE 4% ON SOURCEWELL                       | \$22,500                                                                                         | \$24,950                                                                                            | \$30,950                                                                 | \$21,500                | \$26,950                                                 | \$28,750                                                                                        | \$33,500  | \$16,950                                                                                                                                              | \$19,500    | \$25,950                   | \$30,950    | ТВА                                                                                                                                                                                           | \$25,950 | TBA      |
| EST. Municipal Lease – Don't pay until June 2021!        | \$451                                                                                            | \$509                                                                                               | \$614                                                                    | \$451                   | \$567                                                    | \$614                                                                                           | \$730     | \$363                                                                                                                                                 | \$412       | \$556                      | \$633       |                                                                                                                                                                                               |          |          |
| Potential Monthly Lost Parking Revenues<br>Per WWI Study | -\$3,250                                                                                         | -\$3,250                                                                                            |                                                                          | -\$3,250                | -\$3,250                                                 | -\$3,250                                                                                        | -\$3,250  | -\$3,250                                                                                                                                              | -\$3,250    | -\$3,250                   | -\$3,250    | -\$3,250                                                                                                                                                                                      | -\$3,250 | -\$3,250 |
| Best for                                                 | Utility or Parking<br>Enforcement.<br>Optional hinged<br>doors with 5 ft flat<br>deck for cargo. | Superior parking<br>enforcement unit.<br>Double sliding<br>door, 9 ft turning<br>radius. ABS trunk. | 1.75 cub yd<br>compact hydraulic<br>refuse hauler for<br>congested areas | enforceme<br>hinged o   | r parking<br>nt. Optional<br>loors with<br>ck for cargo. | Superior parking<br>enforcement unit. Double<br>sliding door, 9ft turning<br>radius. ABS trunk. |           | 4 wheel LSV for utility, transport, or parking<br>enforcement. Twin passenger, 5 ft deck, optional RH<br>drive, limited to 25mph on a 35mph our road. |             |                            |             | Parking enforcement or transport. Twin passenger.<br>2 wheels up front for improved speed stability,<br>larger turning radius than GO-4. Optional hinged<br>doors and limited cargo capacity. |          |          |
| Classification                                           | Motorcycle or Autocycle                                                                          |                                                                                                     |                                                                          | Motorcycle or Autocycle |                                                          |                                                                                                 |           | Low Speed On Road Vehicle                                                                                                                             |             |                            |             | Motorcycle or Autocycle                                                                                                                                                                       |          |          |