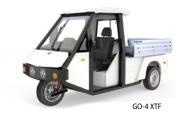

**Westward Vehicle Models** 

2021

| Specs                                                    |                                                                                                  | GO-4 Electric                                                                                       |                                                                          |                         |                                                          | MAX LSV Electric                                                                                |           |                                                                                                                                                       |             | New – MAX 3 Wheel Electric |             |                                                                                                                                                                                               |          |          |
|----------------------------------------------------------|--------------------------------------------------------------------------------------------------|-----------------------------------------------------------------------------------------------------|--------------------------------------------------------------------------|-------------------------|----------------------------------------------------------|-------------------------------------------------------------------------------------------------|-----------|-------------------------------------------------------------------------------------------------------------------------------------------------------|-------------|----------------------------|-------------|-----------------------------------------------------------------------------------------------------------------------------------------------------------------------------------------------|----------|----------|
|                                                          | XTF                                                                                              | SD-Gas                                                                                              | XTR                                                                      | XTF-8                   | XTF-15                                                   | SD-15                                                                                           | SD-20     | MAX-6                                                                                                                                                 | MAX-8       | MAX-15                     | MAX-20      | MAX 3-8                                                                                                                                                                                       | MAX 3-15 | MAX 3-20 |
| Application                                              | Utility/Parking                                                                                  | ity/Parking Parking Refuse Haul                                                                     |                                                                          | Utility/Parking         |                                                          | Parking                                                                                         |           | Utility/Parking/Transport/Delivery                                                                                                                    |             |                            | Parking     |                                                                                                                                                                                               |          |          |
| Rollbar Chassis Platform                                 | 3 wheel                                                                                          | 3 wheel                                                                                             | 3 wheel                                                                  | 3 wheel                 | 3 wheel                                                  | 3 wheel                                                                                         | 3 wheel   | 4 wheel                                                                                                                                               | 4 wheel     | 4 wheel                    | 4 wheel     | 3 wheel                                                                                                                                                                                       | 3 wheel  | 3 wheel  |
| Cargo Style                                              | Flat Deck                                                                                        | ABS Trunk                                                                                           | 1.75 cub bin                                                             | Flat Deck               | Flat Deck                                                | ABS Trunk                                                                                       | ABS Trunk | Flat Deck                                                                                                                                             | Flat Deck   | Flat Deck                  | Flat Deck   | Limited cargo load                                                                                                                                                                            |          |          |
| Seating                                                  | 1                                                                                                | 1                                                                                                   | 1                                                                        | 1                       | 1                                                        | 1                                                                                               | 1         | 2                                                                                                                                                     | 2           | 2                          | 2           | 2                                                                                                                                                                                             | 2        | 2        |
| Drivetrain                                               | 1.0L gas                                                                                         | 1.0L gas                                                                                            | 1.0L gas                                                                 | 48v                     | 72v                                                      | 72v                                                                                             | 72/96v    | 48v                                                                                                                                                   | 48v         | 72v                        | 72v         | 48v                                                                                                                                                                                           | 72v      | 72/96v   |
| Pack Size Kilowatt                                       | NA                                                                                               | NA                                                                                                  | NA                                                                       | 8                       | 15                                                       | 15                                                                                              | 20        | 6                                                                                                                                                     | 8           | 15                         | 20          | 8                                                                                                                                                                                             | 15       | 20       |
| Estimated Range*                                         | Up to 45 mpg                                                                                     |                                                                                                     |                                                                          | 35-40                   | 65-75                                                    | 65-75                                                                                           | 100       | 28-32                                                                                                                                                 | 35-40       | 70-80                      | 120-140     | 35-40                                                                                                                                                                                         | 65-75    | 100      |
| On Road Max Speed MPH                                    | 40                                                                                               | 40                                                                                                  | 30                                                                       | 30                      | 35                                                       | 35                                                                                              | 40        | 25                                                                                                                                                    | 25          | 25                         | 25          | 35                                                                                                                                                                                            | 45       | 45       |
| Standard Heat                                            | o                                                                                                | у                                                                                                   | О                                                                        | n/a                     | О                                                        | у                                                                                               | у         | n/a                                                                                                                                                   | О           | О                          | О           | o                                                                                                                                                                                             | О        | 0        |
| AC (MAX TBA date)                                        | o                                                                                                | О                                                                                                   | О                                                                        | n                       | 0                                                        | 0                                                                                               | 0         | n                                                                                                                                                     | n           | 0                          | О           | o                                                                                                                                                                                             | o        | 0        |
| Cab Wrapper Standard                                     | у                                                                                                | у                                                                                                   | у                                                                        | у                       | у                                                        | у                                                                                               | у         | o                                                                                                                                                     | О           | О                          | О           | o                                                                                                                                                                                             | О        | 0        |
| Sliding Door Design                                      |                                                                                                  | у                                                                                                   |                                                                          |                         |                                                          | у                                                                                               | у         |                                                                                                                                                       |             |                            |             |                                                                                                                                                                                               |          |          |
| Hinged Doors                                             | o                                                                                                |                                                                                                     | О                                                                        | o                       | О                                                        |                                                                                                 |           | o                                                                                                                                                     | О           | О                          | О           | o                                                                                                                                                                                             | О        | 0        |
| Est Turn Radius in Feet                                  | 11                                                                                               | 9                                                                                                   | 11                                                                       | 11                      | 11                                                       | 9                                                                                               | 9         | 14                                                                                                                                                    | 14          | 14                         | 14          | 12.5                                                                                                                                                                                          | 12.5     | 12.5     |
| Flat Deck Option                                         | у                                                                                                | n                                                                                                   | hopper                                                                   | у                       | у                                                        | n                                                                                               | n         | у                                                                                                                                                     | у           | у                          | у           | у                                                                                                                                                                                             | у        | у        |
| Total Payload** (Optional upgrade)                       | 650                                                                                              | 500                                                                                                 | 1000                                                                     | 650                     | 650                                                      | 500                                                                                             | 500       | 1000                                                                                                                                                  | 1000 (1500) | 1000 (1350)                | 1000 (1350) | 650 (150 cargo)                                                                                                                                                                               |          |          |
| EST. MSRP*** SAVE 4% ON SOURCEWELL                       | \$22,500                                                                                         | \$24,950                                                                                            | \$30,950                                                                 | \$21,500                | \$26,950                                                 | \$28,750                                                                                        | \$33,500  | \$16,950                                                                                                                                              | \$19,500    | \$25,950                   | \$30,950    | ТВА                                                                                                                                                                                           | \$25,950 | TBA      |
| EST. Municipal Lease – Don't pay until June 2021!        | \$451                                                                                            | \$509                                                                                               | \$614                                                                    | \$451                   | \$567                                                    | \$614                                                                                           | \$730     | \$363                                                                                                                                                 | \$412       | \$556                      | \$633       |                                                                                                                                                                                               |          |          |
| Potential Monthly Lost Parking Revenues<br>Per WWI Study | -\$3,250                                                                                         | -\$3,250                                                                                            |                                                                          | -\$3,250                | -\$3,250                                                 | -\$3,250                                                                                        | -\$3,250  | -\$3,250                                                                                                                                              | -\$3,250    | -\$3,250                   | -\$3,250    | -\$3,250                                                                                                                                                                                      | -\$3,250 | -\$3,250 |
| Best for                                                 | Utility or Parking<br>Enforcement.<br>Optional hinged<br>doors with 5 ft flat<br>deck for cargo. | Superior parking<br>enforcement unit.<br>Double sliding<br>door, 9 ft turning<br>radius. ABS trunk. | 1.75 cub yd<br>compact hydraulic<br>refuse hauler for<br>congested areas | enforceme<br>hinged o   | r parking<br>nt. Optional<br>loors with<br>ck for cargo. | Superior parking<br>enforcement unit. Double<br>sliding door, 9ft turning<br>radius. ABS trunk. |           | 4 wheel LSV for utility, transport, or parking<br>enforcement. Twin passenger, 5 ft deck, optional RH<br>drive, limited to 25mph on a 35mph our road. |             |                            |             | Parking enforcement or transport. Twin passenger.<br>2 wheels up front for improved speed stability,<br>larger turning radius than GO-4. Optional hinged<br>doors and limited cargo capacity. |          |          |
| Classification                                           | Motorcycle or Autocycle                                                                          |                                                                                                     |                                                                          | Motorcycle or Autocycle |                                                          |                                                                                                 |           | Low Speed On Road Vehicle                                                                                                                             |             |                            |             | Motorcycle or Autocycle                                                                                                                                                                       |          |          |