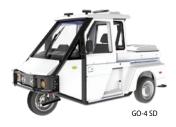

**Westward Vehicle Models** 

2021

| Specs                                                    |                                                                                                  | GO-4 Electric                                                                                       |                                                                          |                         |                                                          | MAX LSV Electric                                                                                |           |                                                                                                                                                       |             | New – MAX 3 Wheel Electric |             |                                                                                                                                                                                               |          |          |
|----------------------------------------------------------|--------------------------------------------------------------------------------------------------|-----------------------------------------------------------------------------------------------------|--------------------------------------------------------------------------|-------------------------|----------------------------------------------------------|-------------------------------------------------------------------------------------------------|-----------|-------------------------------------------------------------------------------------------------------------------------------------------------------|-------------|----------------------------|-------------|-----------------------------------------------------------------------------------------------------------------------------------------------------------------------------------------------|----------|----------|
|                                                          | XTF                                                                                              | SD-Gas                                                                                              | XTR                                                                      | XTF-8                   | XTF-15                                                   | SD-15                                                                                           | SD-20     | MAX-6                                                                                                                                                 | MAX-8       | MAX-15                     | MAX-20      | MAX 3-8                                                                                                                                                                                       | MAX 3-15 | MAX 3-20 |
| Application                                              | Utility/Parking                                                                                  | ity/Parking Parking Refuse Haul                                                                     |                                                                          | Utility/Parking         |                                                          | Parking                                                                                         |           | Utility/Parking/Transport/Delivery                                                                                                                    |             |                            | Parking     |                                                                                                                                                                                               |          |          |
| Rollbar Chassis Platform                                 | 3 wheel                                                                                          | 3 wheel                                                                                             | 3 wheel                                                                  | 3 wheel                 | 3 wheel                                                  | 3 wheel                                                                                         | 3 wheel   | 4 wheel                                                                                                                                               | 4 wheel     | 4 wheel                    | 4 wheel     | 3 wheel                                                                                                                                                                                       | 3 wheel  | 3 wheel  |
| Cargo Style                                              | Flat Deck                                                                                        | ABS Trunk                                                                                           | 1.75 cub bin                                                             | Flat Deck               | Flat Deck                                                | ABS Trunk                                                                                       | ABS Trunk | Flat Deck                                                                                                                                             | Flat Deck   | Flat Deck                  | Flat Deck   | Limited cargo load                                                                                                                                                                            |          |          |
| Seating                                                  | 1                                                                                                | 1                                                                                                   | 1                                                                        | 1                       | 1                                                        | 1                                                                                               | 1         | 2                                                                                                                                                     | 2           | 2                          | 2           | 2                                                                                                                                                                                             | 2        | 2        |
| Drivetrain                                               | 1.0L gas                                                                                         | 1.0L gas                                                                                            | 1.0L gas                                                                 | 48v                     | 72v                                                      | 72v                                                                                             | 72/96v    | 48v                                                                                                                                                   | 48v         | 72v                        | 72v         | 48v                                                                                                                                                                                           | 72v      | 72/96v   |
| Pack Size Kilowatt                                       | NA                                                                                               | NA                                                                                                  | NA                                                                       | 8                       | 15                                                       | 15                                                                                              | 20        | 6                                                                                                                                                     | 8           | 15                         | 20          | 8                                                                                                                                                                                             | 15       | 20       |
| Estimated Range*                                         | Up to 45 mpg                                                                                     |                                                                                                     |                                                                          | 35-40                   | 65-75                                                    | 65-75                                                                                           | 100       | 28-32                                                                                                                                                 | 35-40       | 70-80                      | 120-140     | 35-40                                                                                                                                                                                         | 65-75    | 100      |
| On Road Max Speed MPH                                    | 40                                                                                               | 40                                                                                                  | 30                                                                       | 30                      | 35                                                       | 35                                                                                              | 40        | 25                                                                                                                                                    | 25          | 25                         | 25          | 35                                                                                                                                                                                            | 45       | 45       |
| Standard Heat                                            | o                                                                                                | у                                                                                                   | О                                                                        | n/a                     | О                                                        | у                                                                                               | у         | n/a                                                                                                                                                   | О           | О                          | О           | o                                                                                                                                                                                             | О        | 0        |
| AC (MAX TBA date)                                        | o                                                                                                | О                                                                                                   | О                                                                        | n                       | 0                                                        | 0                                                                                               | 0         | n                                                                                                                                                     | n           | 0                          | О           | o                                                                                                                                                                                             | o        | 0        |
| Cab Wrapper Standard                                     | у                                                                                                | у                                                                                                   | у                                                                        | у                       | у                                                        | у                                                                                               | у         | o                                                                                                                                                     | О           | О                          | О           | o                                                                                                                                                                                             | О        | 0        |
| Sliding Door Design                                      |                                                                                                  | у                                                                                                   |                                                                          |                         |                                                          | у                                                                                               | у         |                                                                                                                                                       |             |                            |             |                                                                                                                                                                                               |          |          |
| Hinged Doors                                             | o                                                                                                |                                                                                                     | О                                                                        | o                       | О                                                        |                                                                                                 |           | o                                                                                                                                                     | О           | О                          | О           | o                                                                                                                                                                                             | О        | 0        |
| Est Turn Radius in Feet                                  | 11                                                                                               | 9                                                                                                   | 11                                                                       | 11                      | 11                                                       | 9                                                                                               | 9         | 14                                                                                                                                                    | 14          | 14                         | 14          | 12.5                                                                                                                                                                                          | 12.5     | 12.5     |
| Flat Deck Option                                         | у                                                                                                | n                                                                                                   | hopper                                                                   | у                       | у                                                        | n                                                                                               | n         | у                                                                                                                                                     | у           | у                          | у           | у                                                                                                                                                                                             | у        | у        |
| Total Payload** (Optional upgrade)                       | 650                                                                                              | 500                                                                                                 | 1000                                                                     | 650                     | 650                                                      | 500                                                                                             | 500       | 1000                                                                                                                                                  | 1000 (1500) | 1000 (1350)                | 1000 (1350) | 650 (150 cargo)                                                                                                                                                                               |          |          |
| EST. MSRP*** SAVE 4% ON SOURCEWELL                       | \$22,500                                                                                         | \$24,950                                                                                            | \$30,950                                                                 | \$21,500                | \$26,950                                                 | \$28,750                                                                                        | \$33,500  | \$16,950                                                                                                                                              | \$19,500    | \$25,950                   | \$30,950    | ТВА                                                                                                                                                                                           | \$25,950 | TBA      |
| EST. Municipal Lease – Don't pay until June 2021!        | \$451                                                                                            | \$509                                                                                               | \$614                                                                    | \$451                   | \$567                                                    | \$614                                                                                           | \$730     | \$363                                                                                                                                                 | \$412       | \$556                      | \$633       |                                                                                                                                                                                               |          |          |
| Potential Monthly Lost Parking Revenues<br>Per WWI Study | -\$3,250                                                                                         | -\$3,250                                                                                            |                                                                          | -\$3,250                | -\$3,250                                                 | -\$3,250                                                                                        | -\$3,250  | -\$3,250                                                                                                                                              | -\$3,250    | -\$3,250                   | -\$3,250    | -\$3,250                                                                                                                                                                                      | -\$3,250 | -\$3,250 |
| Best for                                                 | Utility or Parking<br>Enforcement.<br>Optional hinged<br>doors with 5 ft flat<br>deck for cargo. | Superior parking<br>enforcement unit.<br>Double sliding<br>door, 9 ft turning<br>radius. ABS trunk. | 1.75 cub yd<br>compact hydraulic<br>refuse hauler for<br>congested areas | enforceme<br>hinged o   | r parking<br>nt. Optional<br>loors with<br>ck for cargo. | Superior parking<br>enforcement unit. Double<br>sliding door, 9ft turning<br>radius. ABS trunk. |           | 4 wheel LSV for utility, transport, or parking<br>enforcement. Twin passenger, 5 ft deck, optional RH<br>drive, limited to 25mph on a 35mph our road. |             |                            |             | Parking enforcement or transport. Twin passenger.<br>2 wheels up front for improved speed stability,<br>larger turning radius than GO-4. Optional hinged<br>doors and limited cargo capacity. |          |          |
| Classification                                           | Motorcycle or Autocycle                                                                          |                                                                                                     |                                                                          | Motorcycle or Autocycle |                                                          |                                                                                                 |           | Low Speed On Road Vehicle                                                                                                                             |             |                            |             | Motorcycle or Autocycle                                                                                                                                                                       |          |          |