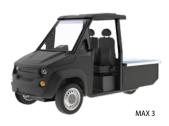

**Westward Vehicle Models** 

2021

| Specs                                                    |                                                                                                  | GO-4 Electric                                                                                       |                                                                          |                         |                                                          | MAX LSV Electric                                                                                |           |                                                                                                                                                       |             | New – MAX 3 Wheel Electric |             |                                                                                                                                                                                               |          |          |
|----------------------------------------------------------|--------------------------------------------------------------------------------------------------|-----------------------------------------------------------------------------------------------------|--------------------------------------------------------------------------|-------------------------|----------------------------------------------------------|-------------------------------------------------------------------------------------------------|-----------|-------------------------------------------------------------------------------------------------------------------------------------------------------|-------------|----------------------------|-------------|-----------------------------------------------------------------------------------------------------------------------------------------------------------------------------------------------|----------|----------|
|                                                          | XTF                                                                                              | SD-Gas                                                                                              | XTR                                                                      | XTF-8                   | XTF-15                                                   | SD-15                                                                                           | SD-20     | MAX-6                                                                                                                                                 | MAX-8       | MAX-15                     | MAX-20      | MAX 3-8                                                                                                                                                                                       | MAX 3-15 | MAX 3-20 |
| Application                                              | Utility/Parking                                                                                  | ity/Parking Parking Refuse Haul                                                                     |                                                                          | Utility/Parking         |                                                          | Parking                                                                                         |           | Utility/Parking/Transport/Delivery                                                                                                                    |             |                            | Parking     |                                                                                                                                                                                               |          |          |
| Rollbar Chassis Platform                                 | 3 wheel                                                                                          | 3 wheel                                                                                             | 3 wheel                                                                  | 3 wheel                 | 3 wheel                                                  | 3 wheel                                                                                         | 3 wheel   | 4 wheel                                                                                                                                               | 4 wheel     | 4 wheel                    | 4 wheel     | 3 wheel                                                                                                                                                                                       | 3 wheel  | 3 wheel  |
| Cargo Style                                              | Flat Deck                                                                                        | ABS Trunk                                                                                           | 1.75 cub bin                                                             | Flat Deck               | Flat Deck                                                | ABS Trunk                                                                                       | ABS Trunk | Flat Deck                                                                                                                                             | Flat Deck   | Flat Deck                  | Flat Deck   | Limited cargo load                                                                                                                                                                            |          |          |
| Seating                                                  | 1                                                                                                | 1                                                                                                   | 1                                                                        | 1                       | 1                                                        | 1                                                                                               | 1         | 2                                                                                                                                                     | 2           | 2                          | 2           | 2                                                                                                                                                                                             | 2        | 2        |
| Drivetrain                                               | 1.0L gas                                                                                         | 1.0L gas                                                                                            | 1.0L gas                                                                 | 48v                     | 72v                                                      | 72v                                                                                             | 72/96v    | 48v                                                                                                                                                   | 48v         | 72v                        | 72v         | 48v                                                                                                                                                                                           | 72v      | 72/96v   |
| Pack Size Kilowatt                                       | NA                                                                                               | NA                                                                                                  | NA                                                                       | 8                       | 15                                                       | 15                                                                                              | 20        | 6                                                                                                                                                     | 8           | 15                         | 20          | 8                                                                                                                                                                                             | 15       | 20       |
| Estimated Range*                                         | Up to 45 mpg                                                                                     |                                                                                                     |                                                                          | 35-40                   | 65-75                                                    | 65-75                                                                                           | 100       | 28-32                                                                                                                                                 | 35-40       | 70-80                      | 120-140     | 35-40                                                                                                                                                                                         | 65-75    | 100      |
| On Road Max Speed MPH                                    | 40                                                                                               | 40                                                                                                  | 30                                                                       | 30                      | 35                                                       | 35                                                                                              | 40        | 25                                                                                                                                                    | 25          | 25                         | 25          | 35                                                                                                                                                                                            | 45       | 45       |
| Standard Heat                                            | o                                                                                                | у                                                                                                   | О                                                                        | n/a                     | О                                                        | у                                                                                               | у         | n/a                                                                                                                                                   | О           | О                          | О           | o                                                                                                                                                                                             | О        | 0        |
| AC (MAX TBA date)                                        | o                                                                                                | О                                                                                                   | О                                                                        | n                       | 0                                                        | 0                                                                                               | 0         | n                                                                                                                                                     | n           | 0                          | О           | o                                                                                                                                                                                             | o        | 0        |
| Cab Wrapper Standard                                     | у                                                                                                | у                                                                                                   | у                                                                        | у                       | у                                                        | у                                                                                               | у         | o                                                                                                                                                     | О           | О                          | О           | o                                                                                                                                                                                             | О        | 0        |
| Sliding Door Design                                      |                                                                                                  | у                                                                                                   |                                                                          |                         |                                                          | у                                                                                               | у         |                                                                                                                                                       |             |                            |             |                                                                                                                                                                                               |          |          |
| Hinged Doors                                             | o                                                                                                |                                                                                                     | О                                                                        | o                       | О                                                        |                                                                                                 |           | o                                                                                                                                                     | О           | О                          | О           | o                                                                                                                                                                                             | О        | 0        |
| Est Turn Radius in Feet                                  | 11                                                                                               | 9                                                                                                   | 11                                                                       | 11                      | 11                                                       | 9                                                                                               | 9         | 14                                                                                                                                                    | 14          | 14                         | 14          | 12.5                                                                                                                                                                                          | 12.5     | 12.5     |
| Flat Deck Option                                         | у                                                                                                | n                                                                                                   | hopper                                                                   | у                       | у                                                        | n                                                                                               | n         | у                                                                                                                                                     | у           | у                          | у           | у                                                                                                                                                                                             | у        | у        |
| Total Payload** (Optional upgrade)                       | 650                                                                                              | 500                                                                                                 | 1000                                                                     | 650                     | 650                                                      | 500                                                                                             | 500       | 1000                                                                                                                                                  | 1000 (1500) | 1000 (1350)                | 1000 (1350) | 650 (150 cargo)                                                                                                                                                                               |          |          |
| EST. MSRP*** SAVE 4% ON SOURCEWELL                       | \$22,500                                                                                         | \$24,950                                                                                            | \$30,950                                                                 | \$21,500                | \$26,950                                                 | \$28,750                                                                                        | \$33,500  | \$16,950                                                                                                                                              | \$19,500    | \$25,950                   | \$30,950    | ТВА                                                                                                                                                                                           | \$25,950 | TBA      |
| EST. Municipal Lease – Don't pay until June 2021!        | \$451                                                                                            | \$509                                                                                               | \$614                                                                    | \$451                   | \$567                                                    | \$614                                                                                           | \$730     | \$363                                                                                                                                                 | \$412       | \$556                      | \$633       |                                                                                                                                                                                               |          |          |
| Potential Monthly Lost Parking Revenues<br>Per WWI Study | -\$3,250                                                                                         | -\$3,250                                                                                            |                                                                          | -\$3,250                | -\$3,250                                                 | -\$3,250                                                                                        | -\$3,250  | -\$3,250                                                                                                                                              | -\$3,250    | -\$3,250                   | -\$3,250    | -\$3,250                                                                                                                                                                                      | -\$3,250 | -\$3,250 |
| Best for                                                 | Utility or Parking<br>Enforcement.<br>Optional hinged<br>doors with 5 ft flat<br>deck for cargo. | Superior parking<br>enforcement unit.<br>Double sliding<br>door, 9 ft turning<br>radius. ABS trunk. | 1.75 cub yd<br>compact hydraulic<br>refuse hauler for<br>congested areas | enforceme<br>hinged o   | r parking<br>nt. Optional<br>loors with<br>ck for cargo. | Superior parking<br>enforcement unit. Double<br>sliding door, 9ft turning<br>radius. ABS trunk. |           | 4 wheel LSV for utility, transport, or parking<br>enforcement. Twin passenger, 5 ft deck, optional RH<br>drive, limited to 25mph on a 35mph our road. |             |                            |             | Parking enforcement or transport. Twin passenger.<br>2 wheels up front for improved speed stability,<br>larger turning radius than GO-4. Optional hinged<br>doors and limited cargo capacity. |          |          |
| Classification                                           | Motorcycle or Autocycle                                                                          |                                                                                                     |                                                                          | Motorcycle or Autocycle |                                                          |                                                                                                 |           | Low Speed On Road Vehicle                                                                                                                             |             |                            |             | Motorcycle or Autocycle                                                                                                                                                                       |          |          |