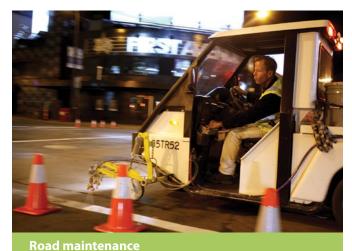

**Westward Vehicle Models** 

2021

| Specs                                                    |                                                                                                  | GO-4 Electric                                                                                       |                                                                          |                         |                                                          | MAX LSV Electric                                                                                |           |                                                                                                                                                       |             | New – MAX 3 Wheel Electric |             |                                                                                                                                                                                               |          |          |
|----------------------------------------------------------|--------------------------------------------------------------------------------------------------|-----------------------------------------------------------------------------------------------------|--------------------------------------------------------------------------|-------------------------|----------------------------------------------------------|-------------------------------------------------------------------------------------------------|-----------|-------------------------------------------------------------------------------------------------------------------------------------------------------|-------------|----------------------------|-------------|-----------------------------------------------------------------------------------------------------------------------------------------------------------------------------------------------|----------|----------|
|                                                          | XTF                                                                                              | SD-Gas                                                                                              | XTR                                                                      | XTF-8                   | XTF-15                                                   | SD-15                                                                                           | SD-20     | MAX-6                                                                                                                                                 | MAX-8       | MAX-15                     | MAX-20      | MAX 3-8                                                                                                                                                                                       | MAX 3-15 | MAX 3-20 |
| Application                                              | Utility/Parking                                                                                  | ity/Parking Parking Refuse Haul                                                                     |                                                                          | Utility/Parking         |                                                          | Parking                                                                                         |           | Utility/Parking/Transport/Delivery                                                                                                                    |             |                            | Parking     |                                                                                                                                                                                               |          |          |
| Rollbar Chassis Platform                                 | 3 wheel                                                                                          | 3 wheel                                                                                             | 3 wheel                                                                  | 3 wheel                 | 3 wheel                                                  | 3 wheel                                                                                         | 3 wheel   | 4 wheel                                                                                                                                               | 4 wheel     | 4 wheel                    | 4 wheel     | 3 wheel                                                                                                                                                                                       | 3 wheel  | 3 wheel  |
| Cargo Style                                              | Flat Deck                                                                                        | ABS Trunk                                                                                           | 1.75 cub bin                                                             | Flat Deck               | Flat Deck                                                | ABS Trunk                                                                                       | ABS Trunk | Flat Deck                                                                                                                                             | Flat Deck   | Flat Deck                  | Flat Deck   | Limited cargo load                                                                                                                                                                            |          |          |
| Seating                                                  | 1                                                                                                | 1                                                                                                   | 1                                                                        | 1                       | 1                                                        | 1                                                                                               | 1         | 2                                                                                                                                                     | 2           | 2                          | 2           | 2                                                                                                                                                                                             | 2        | 2        |
| Drivetrain                                               | 1.0L gas                                                                                         | 1.0L gas                                                                                            | 1.0L gas                                                                 | 48v                     | 72v                                                      | 72v                                                                                             | 72/96v    | 48v                                                                                                                                                   | 48v         | 72v                        | 72v         | 48v                                                                                                                                                                                           | 72v      | 72/96v   |
| Pack Size Kilowatt                                       | NA                                                                                               | NA                                                                                                  | NA                                                                       | 8                       | 15                                                       | 15                                                                                              | 20        | 6                                                                                                                                                     | 8           | 15                         | 20          | 8                                                                                                                                                                                             | 15       | 20       |
| Estimated Range*                                         | Up to 45 mpg                                                                                     |                                                                                                     |                                                                          | 35-40                   | 65-75                                                    | 65-75                                                                                           | 100       | 28-32                                                                                                                                                 | 35-40       | 70-80                      | 120-140     | 35-40                                                                                                                                                                                         | 65-75    | 100      |
| On Road Max Speed MPH                                    | 40                                                                                               | 40                                                                                                  | 30                                                                       | 30                      | 35                                                       | 35                                                                                              | 40        | 25                                                                                                                                                    | 25          | 25                         | 25          | 35                                                                                                                                                                                            | 45       | 45       |
| Standard Heat                                            | o                                                                                                | у                                                                                                   | О                                                                        | n/a                     | О                                                        | у                                                                                               | у         | n/a                                                                                                                                                   | О           | О                          | О           | o                                                                                                                                                                                             | О        | 0        |
| AC (MAX TBA date)                                        | o                                                                                                | О                                                                                                   | О                                                                        | n                       | 0                                                        | 0                                                                                               | 0         | n                                                                                                                                                     | n           | 0                          | О           | o                                                                                                                                                                                             | o        | 0        |
| Cab Wrapper Standard                                     | у                                                                                                | у                                                                                                   | у                                                                        | у                       | у                                                        | у                                                                                               | у         | o                                                                                                                                                     | О           | О                          | О           | o                                                                                                                                                                                             | О        | 0        |
| Sliding Door Design                                      |                                                                                                  | у                                                                                                   |                                                                          |                         |                                                          | у                                                                                               | у         |                                                                                                                                                       |             |                            |             |                                                                                                                                                                                               |          |          |
| Hinged Doors                                             | o                                                                                                |                                                                                                     | О                                                                        | o                       | О                                                        |                                                                                                 |           | o                                                                                                                                                     | О           | О                          | О           | o                                                                                                                                                                                             | О        | 0        |
| Est Turn Radius in Feet                                  | 11                                                                                               | 9                                                                                                   | 11                                                                       | 11                      | 11                                                       | 9                                                                                               | 9         | 14                                                                                                                                                    | 14          | 14                         | 14          | 12.5                                                                                                                                                                                          | 12.5     | 12.5     |
| Flat Deck Option                                         | у                                                                                                | n                                                                                                   | hopper                                                                   | у                       | у                                                        | n                                                                                               | n         | у                                                                                                                                                     | у           | у                          | у           | у                                                                                                                                                                                             | у        | у        |
| Total Payload** (Optional upgrade)                       | 650                                                                                              | 500                                                                                                 | 1000                                                                     | 650                     | 650                                                      | 500                                                                                             | 500       | 1000                                                                                                                                                  | 1000 (1500) | 1000 (1350)                | 1000 (1350) | 650 (150 cargo)                                                                                                                                                                               |          |          |
| EST. MSRP*** SAVE 4% ON SOURCEWELL                       | \$22,500                                                                                         | \$24,950                                                                                            | \$30,950                                                                 | \$21,500                | \$26,950                                                 | \$28,750                                                                                        | \$33,500  | \$16,950                                                                                                                                              | \$19,500    | \$25,950                   | \$30,950    | ТВА                                                                                                                                                                                           | \$25,950 | TBA      |
| EST. Municipal Lease – Don't pay until June 2021!        | \$451                                                                                            | \$509                                                                                               | \$614                                                                    | \$451                   | \$567                                                    | \$614                                                                                           | \$730     | \$363                                                                                                                                                 | \$412       | \$556                      | \$633       |                                                                                                                                                                                               |          |          |
| Potential Monthly Lost Parking Revenues<br>Per WWI Study | -\$3,250                                                                                         | -\$3,250                                                                                            |                                                                          | -\$3,250                | -\$3,250                                                 | -\$3,250                                                                                        | -\$3,250  | -\$3,250                                                                                                                                              | -\$3,250    | -\$3,250                   | -\$3,250    | -\$3,250                                                                                                                                                                                      | -\$3,250 | -\$3,250 |
| Best for                                                 | Utility or Parking<br>Enforcement.<br>Optional hinged<br>doors with 5 ft flat<br>deck for cargo. | Superior parking<br>enforcement unit.<br>Double sliding<br>door, 9 ft turning<br>radius. ABS trunk. | 1.75 cub yd<br>compact hydraulic<br>refuse hauler for<br>congested areas | enforceme<br>hinged o   | r parking<br>nt. Optional<br>loors with<br>ck for cargo. | Superior parking<br>enforcement unit. Double<br>sliding door, 9ft turning<br>radius. ABS trunk. |           | 4 wheel LSV for utility, transport, or parking<br>enforcement. Twin passenger, 5 ft deck, optional RH<br>drive, limited to 25mph on a 35mph our road. |             |                            |             | Parking enforcement or transport. Twin passenger.<br>2 wheels up front for improved speed stability,<br>larger turning radius than GO-4. Optional hinged<br>doors and limited cargo capacity. |          |          |
| Classification                                           | Motorcycle or Autocycle                                                                          |                                                                                                     |                                                                          | Motorcycle or Autocycle |                                                          |                                                                                                 |           | Low Speed On Road Vehicle                                                                                                                             |             |                            |             | Motorcycle or Autocycle                                                                                                                                                                       |          |          |