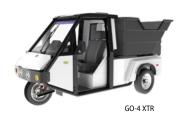

**Westward Vehicle Models** 

2021

| Specs                                                    |                                                                                                  | GO-4 Electric                                                                                       |                                                                          |                         |                                                          | MAX LSV Electric                                                                                |           |                                                                                                                                                       |             | New – MAX 3 Wheel Electric |             |                                                                                                                                                                                               |          |          |
|----------------------------------------------------------|--------------------------------------------------------------------------------------------------|-----------------------------------------------------------------------------------------------------|--------------------------------------------------------------------------|-------------------------|----------------------------------------------------------|-------------------------------------------------------------------------------------------------|-----------|-------------------------------------------------------------------------------------------------------------------------------------------------------|-------------|----------------------------|-------------|-----------------------------------------------------------------------------------------------------------------------------------------------------------------------------------------------|----------|----------|
|                                                          | XTF                                                                                              | SD-Gas                                                                                              | XTR                                                                      | XTF-8                   | XTF-15                                                   | SD-15                                                                                           | SD-20     | MAX-6                                                                                                                                                 | MAX-8       | MAX-15                     | MAX-20      | MAX 3-8                                                                                                                                                                                       | MAX 3-15 | MAX 3-20 |
| Application                                              | Utility/Parking                                                                                  | ity/Parking Parking Refuse Haul                                                                     |                                                                          | Utility/Parking         |                                                          | Parking                                                                                         |           | Utility/Parking/Transport/Delivery                                                                                                                    |             |                            | Parking     |                                                                                                                                                                                               |          |          |
| Rollbar Chassis Platform                                 | 3 wheel                                                                                          | 3 wheel                                                                                             | 3 wheel                                                                  | 3 wheel                 | 3 wheel                                                  | 3 wheel                                                                                         | 3 wheel   | 4 wheel                                                                                                                                               | 4 wheel     | 4 wheel                    | 4 wheel     | 3 wheel                                                                                                                                                                                       | 3 wheel  | 3 wheel  |
| Cargo Style                                              | Flat Deck                                                                                        | ABS Trunk                                                                                           | 1.75 cub bin                                                             | Flat Deck               | Flat Deck                                                | ABS Trunk                                                                                       | ABS Trunk | Flat Deck                                                                                                                                             | Flat Deck   | Flat Deck                  | Flat Deck   | Limited cargo load                                                                                                                                                                            |          |          |
| Seating                                                  | 1                                                                                                | 1                                                                                                   | 1                                                                        | 1                       | 1                                                        | 1                                                                                               | 1         | 2                                                                                                                                                     | 2           | 2                          | 2           | 2                                                                                                                                                                                             | 2        | 2        |
| Drivetrain                                               | 1.0L gas                                                                                         | 1.0L gas                                                                                            | 1.0L gas                                                                 | 48v                     | 72v                                                      | 72v                                                                                             | 72/96v    | 48v                                                                                                                                                   | 48v         | 72v                        | 72v         | 48v                                                                                                                                                                                           | 72v      | 72/96v   |
| Pack Size Kilowatt                                       | NA                                                                                               | NA                                                                                                  | NA                                                                       | 8                       | 15                                                       | 15                                                                                              | 20        | 6                                                                                                                                                     | 8           | 15                         | 20          | 8                                                                                                                                                                                             | 15       | 20       |
| Estimated Range*                                         | Up to 45 mpg                                                                                     |                                                                                                     |                                                                          | 35-40                   | 65-75                                                    | 65-75                                                                                           | 100       | 28-32                                                                                                                                                 | 35-40       | 70-80                      | 120-140     | 35-40                                                                                                                                                                                         | 65-75    | 100      |
| On Road Max Speed MPH                                    | 40                                                                                               | 40                                                                                                  | 30                                                                       | 30                      | 35                                                       | 35                                                                                              | 40        | 25                                                                                                                                                    | 25          | 25                         | 25          | 35                                                                                                                                                                                            | 45       | 45       |
| Standard Heat                                            | o                                                                                                | у                                                                                                   | О                                                                        | n/a                     | О                                                        | у                                                                                               | у         | n/a                                                                                                                                                   | О           | О                          | О           | o                                                                                                                                                                                             | О        | 0        |
| AC (MAX TBA date)                                        | o                                                                                                | О                                                                                                   | О                                                                        | n                       | 0                                                        | 0                                                                                               | 0         | n                                                                                                                                                     | n           | 0                          | О           | o                                                                                                                                                                                             | o        | 0        |
| Cab Wrapper Standard                                     | у                                                                                                | у                                                                                                   | у                                                                        | у                       | у                                                        | у                                                                                               | у         | o                                                                                                                                                     | О           | О                          | О           | o                                                                                                                                                                                             | О        | 0        |
| Sliding Door Design                                      |                                                                                                  | у                                                                                                   |                                                                          |                         |                                                          | у                                                                                               | у         |                                                                                                                                                       |             |                            |             |                                                                                                                                                                                               |          |          |
| Hinged Doors                                             | o                                                                                                |                                                                                                     | О                                                                        | o                       | О                                                        |                                                                                                 |           | o                                                                                                                                                     | О           | О                          | О           | o                                                                                                                                                                                             | О        | 0        |
| Est Turn Radius in Feet                                  | 11                                                                                               | 9                                                                                                   | 11                                                                       | 11                      | 11                                                       | 9                                                                                               | 9         | 14                                                                                                                                                    | 14          | 14                         | 14          | 12.5                                                                                                                                                                                          | 12.5     | 12.5     |
| Flat Deck Option                                         | у                                                                                                | n                                                                                                   | hopper                                                                   | у                       | у                                                        | n                                                                                               | n         | у                                                                                                                                                     | у           | у                          | у           | у                                                                                                                                                                                             | у        | у        |
| Total Payload** (Optional upgrade)                       | 650                                                                                              | 500                                                                                                 | 1000                                                                     | 650                     | 650                                                      | 500                                                                                             | 500       | 1000                                                                                                                                                  | 1000 (1500) | 1000 (1350)                | 1000 (1350) | 650 (150 cargo)                                                                                                                                                                               |          |          |
| EST. MSRP*** SAVE 4% ON SOURCEWELL                       | \$22,500                                                                                         | \$24,950                                                                                            | \$30,950                                                                 | \$21,500                | \$26,950                                                 | \$28,750                                                                                        | \$33,500  | \$16,950                                                                                                                                              | \$19,500    | \$25,950                   | \$30,950    | ТВА                                                                                                                                                                                           | \$25,950 | TBA      |
| EST. Municipal Lease – Don't pay until June 2021!        | \$451                                                                                            | \$509                                                                                               | \$614                                                                    | \$451                   | \$567                                                    | \$614                                                                                           | \$730     | \$363                                                                                                                                                 | \$412       | \$556                      | \$633       |                                                                                                                                                                                               |          |          |
| Potential Monthly Lost Parking Revenues<br>Per WWI Study | -\$3,250                                                                                         | -\$3,250                                                                                            |                                                                          | -\$3,250                | -\$3,250                                                 | -\$3,250                                                                                        | -\$3,250  | -\$3,250                                                                                                                                              | -\$3,250    | -\$3,250                   | -\$3,250    | -\$3,250                                                                                                                                                                                      | -\$3,250 | -\$3,250 |
| Best for                                                 | Utility or Parking<br>Enforcement.<br>Optional hinged<br>doors with 5 ft flat<br>deck for cargo. | Superior parking<br>enforcement unit.<br>Double sliding<br>door, 9 ft turning<br>radius. ABS trunk. | 1.75 cub yd<br>compact hydraulic<br>refuse hauler for<br>congested areas | enforceme<br>hinged o   | r parking<br>nt. Optional<br>loors with<br>ck for cargo. | Superior parking<br>enforcement unit. Double<br>sliding door, 9ft turning<br>radius. ABS trunk. |           | 4 wheel LSV for utility, transport, or parking<br>enforcement. Twin passenger, 5 ft deck, optional RH<br>drive, limited to 25mph on a 35mph our road. |             |                            |             | Parking enforcement or transport. Twin passenger.<br>2 wheels up front for improved speed stability,<br>larger turning radius than GO-4. Optional hinged<br>doors and limited cargo capacity. |          |          |
| Classification                                           | Motorcycle or Autocycle                                                                          |                                                                                                     |                                                                          | Motorcycle or Autocycle |                                                          |                                                                                                 |           | Low Speed On Road Vehicle                                                                                                                             |             |                            |             | Motorcycle or Autocycle                                                                                                                                                                       |          |          |